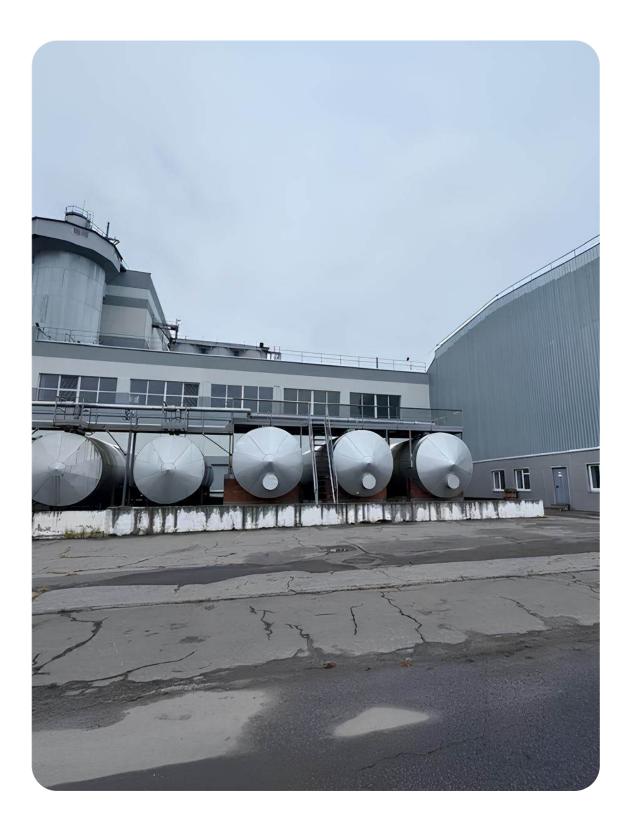

# ODESA PORTSIDE PLANT

Odesa region, Yuzhne town, 3 Zavodska St.

### A chemical production plant with its own transshipment facility on the shores of the Black Sea

Location – Pivdennyi Port, accessible to Panamax-type vessels (depth of 13.5 meters)

**4 million** tons of ammonia transshipment per year

120 thousand tons – ammonia storage capacity (the largest in Europe)
10% of the world's ammonia is shipped through Odesa Portside Plant (OPP).

- **L** +380-800-50-56-46
- privatization@spfu.gov.ua
- https://is.gd/Mt6vQ3