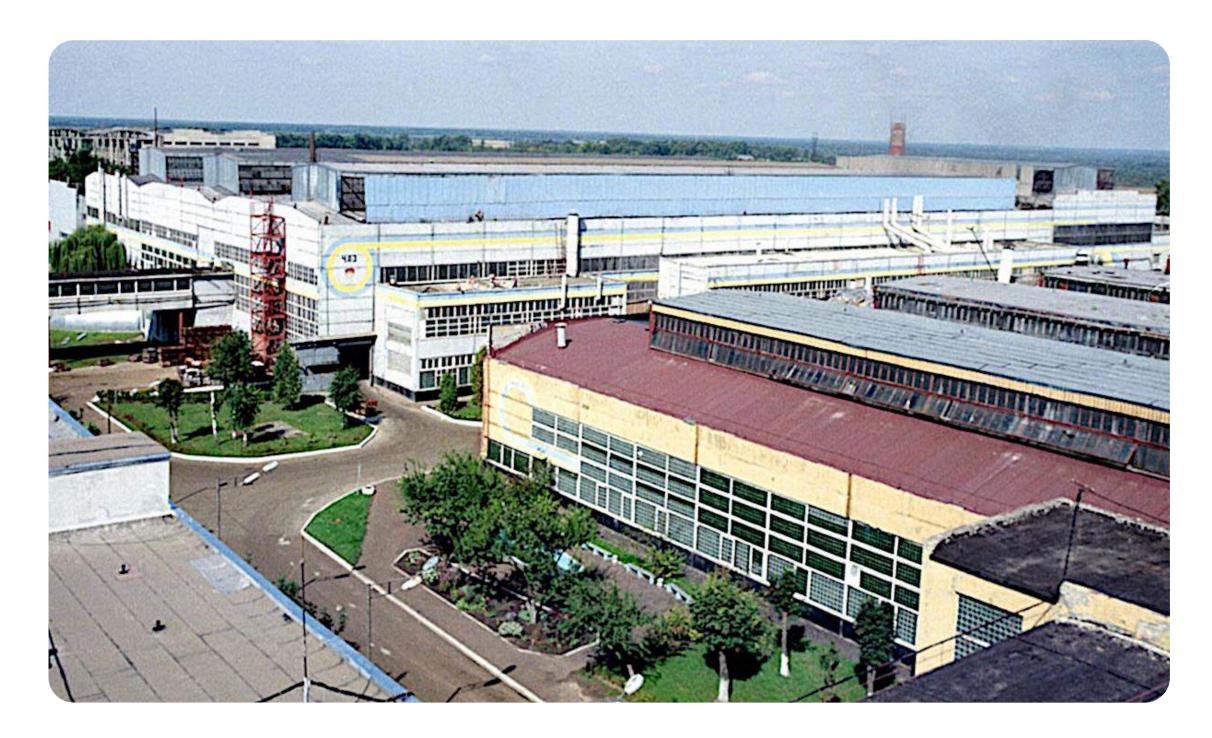

# **MOTORDETAL-KONOTOP**

Sumy region, Konotop city, Vyryvska St., 64

### Overview

"MotorDetal-Konotop" is a well-known European specialized manufacturer and supplier of high-quality cylinder sleeves for internal combustion engines, metal products according to customer drawings; it provides services in turning, grinding, locksmith, milling, thermal treatment of parts, and carpentry services.