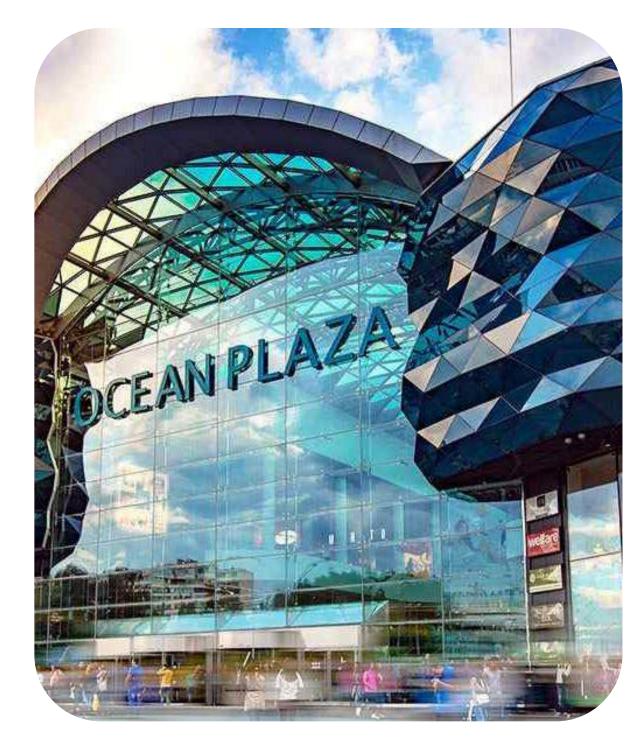

# OCEAN PLAZA SHOPPING AND ENTERTAINMENT CENTER

Kyiv city, 176 Antonovycha St.

### Description

Ocean Plaza is one of the largest shopping and entertainment complexes of Kyiv, Ukraine. It was inaugurated in November 2012 as a joint project of the development companies UDP and KAN Development. The shopping center is located on Lybidska Square next to the metro station of the same name, in close proximity to the historical part of the city.

# Ocean Plaza shopping and entertainment center includes:

- 70,000 m<sup>2</sup> of leased space
- **420** stores
- 1,200 parking spaces
- 40 restaurants and cafes
- Cinema
- Hypermarket
- Amusement park
- Rooftop beach club

# **Signature feature** – the largest oceanarium in Western Europe

The total area of the building is **134,627.2** sq. m. the rental area is over **70,000.0** sq. m.

In 2021, Ocean Plaza shopping and entertainment center was recognized as the best large shopping center in Ukraine according to the RAU Awards rating.

The facade of the building is decorated with a massive strip of triangular glass panels, which are illuminated in blue and resemble waves on the surface of the sea. The interior concept with a fountain and a public aquarium with a capacity of **350** thousand liters, in which exotic fish swim, was developed in collaboration with the Chapman Taylor international design bureau.