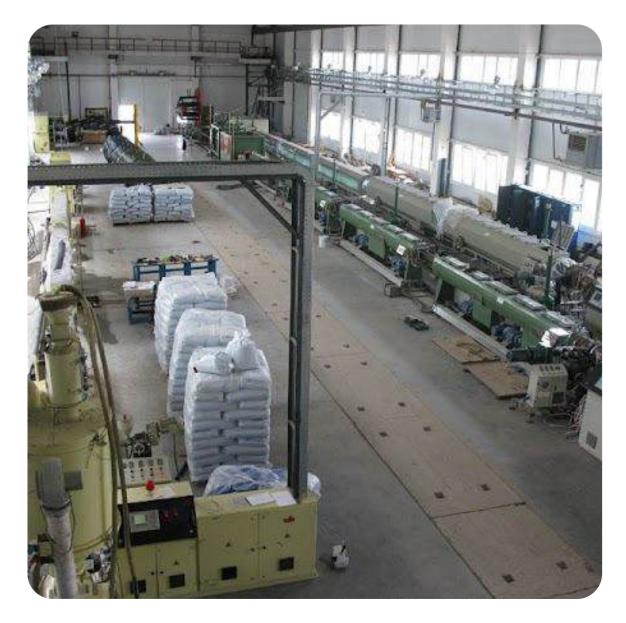

# **KALUSH PIPE PLANT**

Ivano-Frankivsk region, Kalush city, Promyslova St., 7

### **Overview**

KALUSH PIPE PLANT is one of the leading enterprises in Ukraine, specializing in the production of steel pipes for various purposes, including for the oil and gas industry, construction, and other industrial sectors.

### **Main activities**

production of steel pipes (electric welded, seamless, and profile pipes);

manufacture of pipes for oil and gas pipelines, heating systems, water supply, and other communications.