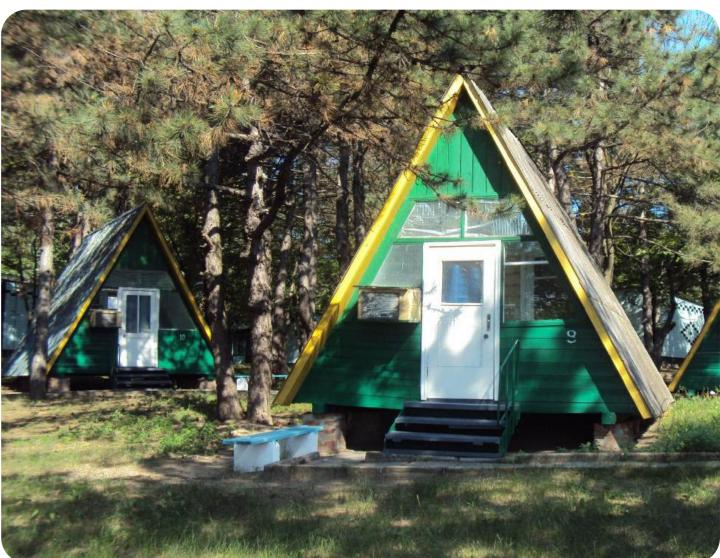

# Hotel "AMSTELSKI"

Ivano-Frankivsk region, Yaremche City Council, Polianytsia village, Vyshni plot, building 332 and 332a.

### Overview

The four-star AmstelSki Hotel with direct access to the ski slopes is located at the Bukovel resort, 100 meters from the Vityag-2 ski lift and 200 meters from the Vityag-5 ski lift. Guests have access to a terrace, bar,

### **Real estate**

The property includes **11** units of real estate (buildings, structures) with a total area of **1,610.5 sq. m.** located at the following address: Ivano-Frankivsk region, Yaremche city, Polianytsia village, Vyschni plot, building 332 and building 332a.