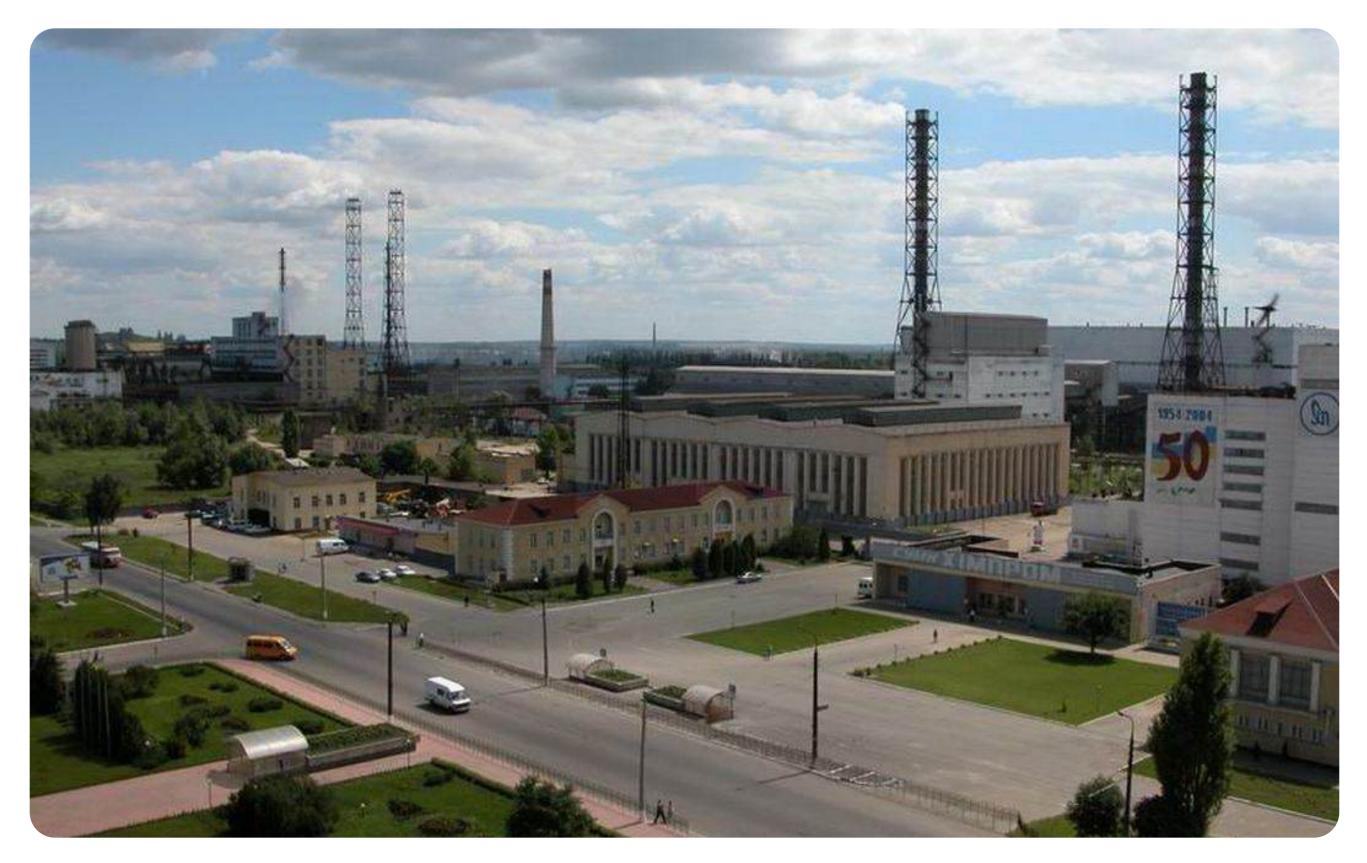

# SUMYKHIMPROM

### **\$28,000,000** Starting price

### **Main activities**

The company is one of the largest enterprises in Ukraine involved in the production of complex mineral fertilizers, including phosphorus, titanium dioxide, sulfuric acid, and other types of inorganic chemical products. The company manufactures over **30** brands of NPK fertilizers with varying nutrient ratios to suit different soil and climatic conditions.