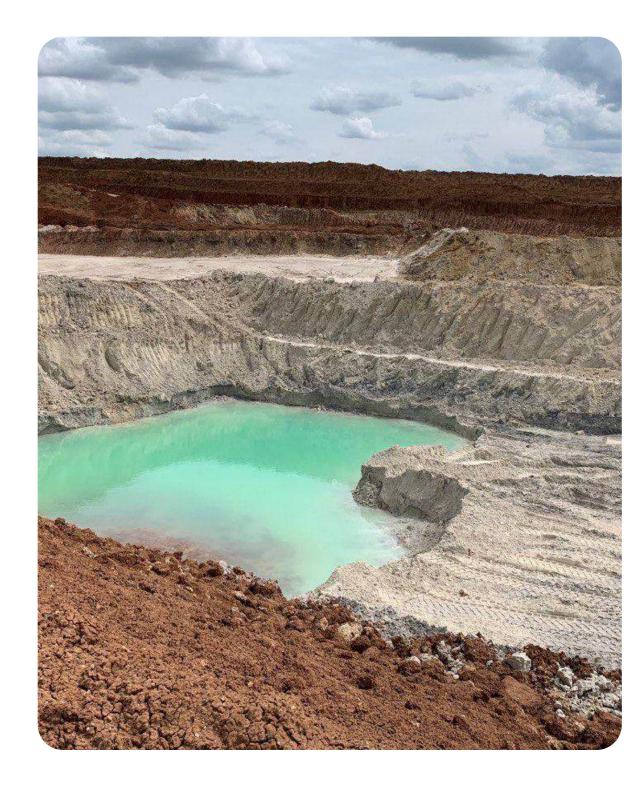

# **DEMURINSKY MINING AND PROCESSING PLANT**

Dnipropetrovsk region, Vasylkivskyi district, village Novoandriivka, Gagarina St., bldg. 2a, office 4

### \$7,000,000 **Starting price**

### **Overview**

LLC "Demurinsky Mining and Processing Plant" is one of the largest mining and processing enterprises in Ukraine. Since 2006, the enterprise has been developing the Vovchanske complex placer titanium-zirconium deposit in Dnipropetrovsk region. Preliminary processing is carried out at the mine site, followed by mineral separation at the processing plant.

The deposit contains 5 million tons of raw material with an average heavy mineral content of 9%, including: 2.3 million tons of ilmenite; 700 thousand tons of rutile; 200 thousand tons of zircon.

Sales volume of products (works, services) for the period 2021-2023:

€ 703,938 thousand UAH

The asset includes:

vehicles, technical equipment, furniture, and inventory

rivatization@spfu.gov.ua