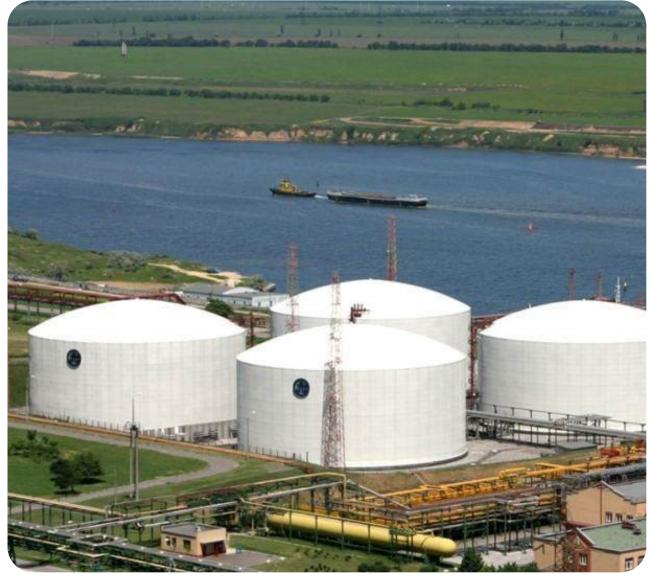

# ODESA PORTSIDE PLANT

Odesa region, Yuzhne town, 3 Zavodska St.

### A chemical production plant with its own transshipment facility on the shores of the Black Sea

Location – Pivdennyi Port, accessible to Panamax-type vessels (depth of 13.5 meters)

**4 million** tons of ammonia transshipment per year

120 thousand tons – ammonia storage capacity (the largest in Europe)
10% of the world's ammonia is shipped through Odesa Portside Plant (OPP).

- **L** +380-800-50-56-46
- privatization@spfu.gov.ua
- https://is.gd/Mt6vQ3