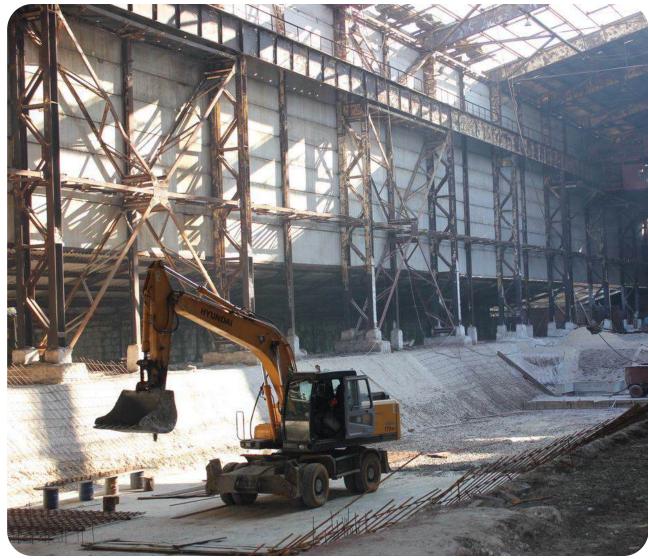

# ODESA PORTSIDE PLANT

Odesa region, Yuzhne town, 3 Zavodska St.

### A chemical production plant with its own transshipment facility on the shores of the Black Sea

Location – Pivdennyi Port, accessible to Panamax-type vessels (depth of 13.5 meters)

### Transport

**120 units** of vehicles and special equipment

### Land plots

- 24 land plots in use with a total area of 252.41 ha;
- 11 rented land plots with a total area of 67.86 ha

### **Production facilities**

- Annual production capacity:
- 1,160 thousand tons of ammonia
- 951 thousand tons of urea
- **16** thousand tons of liquefied carbon dioxide
- Possibility of rapid modernization for the production of green ammonia

**4 million** tons of ammonia transshipment per year

120 thousand tons – ammonia storage capacity (the largest in Europe)
10% of the world's ammonia is shipped through Odesa Portside Plant (OPP).

- **L** +380-800-50-56-46
- privatization@spfu.gov.ua
- https://is.gd/Mt6vQ3