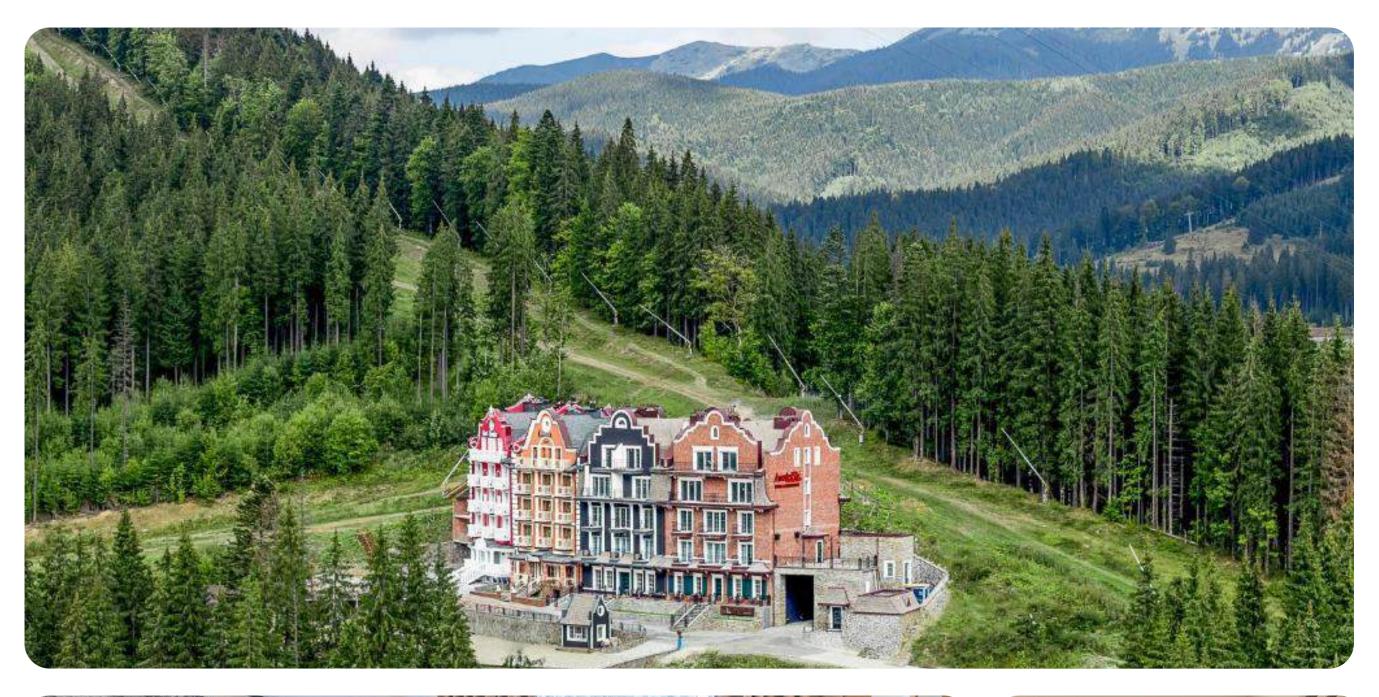

# Hotel "AMSTELSKI"

Ivano-Frankivsk region, Yaremche City Council, Polianytsia village, Vyshni plot, building 332 and 332a.

### Overview

The four-star AmstelSki Hotel with direct access to the ski slopes is located at the Bukovel resort, 100 meters from the Vityag-2 ski lift and 200 meters from the Vityag-5 ski lift. Guests have access to a terrace, bar,