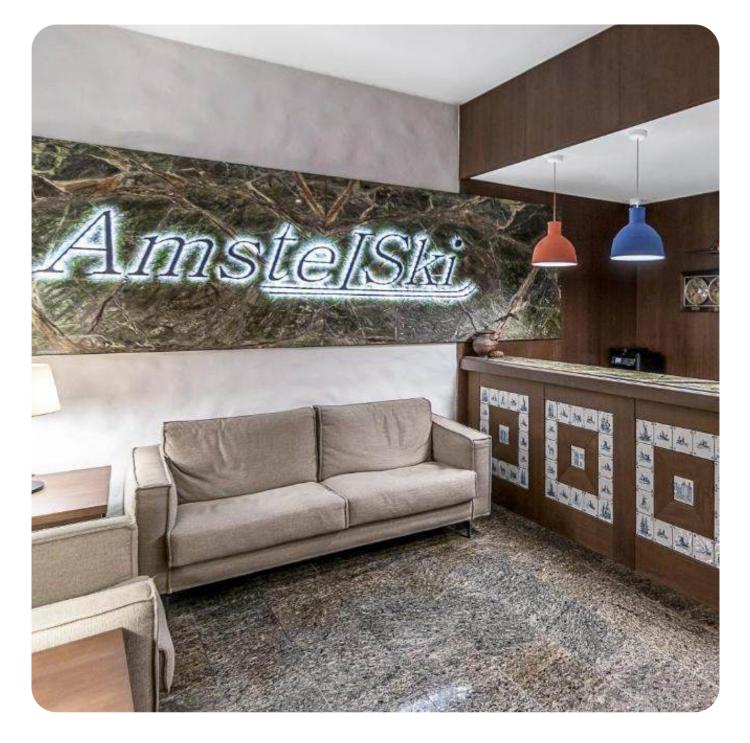

# Hotel "AMSTELSKI"

Ivano-Frankivsk region, Yaremche City Council, Polianytsia village, Vyshni plot, building 332 and 332a.

### Overview

The four-star AmstelSki Hotel with direct access to the ski slopes is located at the Bukovel resort, 100 meters from the Vityag-2 ski lift and 200 meters from the Vityag-5 ski lift. Guests have access to a terrace, bar,

shared lounge, ski storage room, and 24hour front desk.

### The hotel complex also includes:

- 1 large conference hall
- De Molen restaurant
- Multimedia room
- Old Bro barbershop

### **Real estate**

The property includes **11** units of real estate (buildings, structures) with a total area of **1,610.5 sq. m.** located at the following address: Ivano-Frankivsk region, Yaremche city, Polianytsia village, Vyschni plot, building 332 and building 332a.