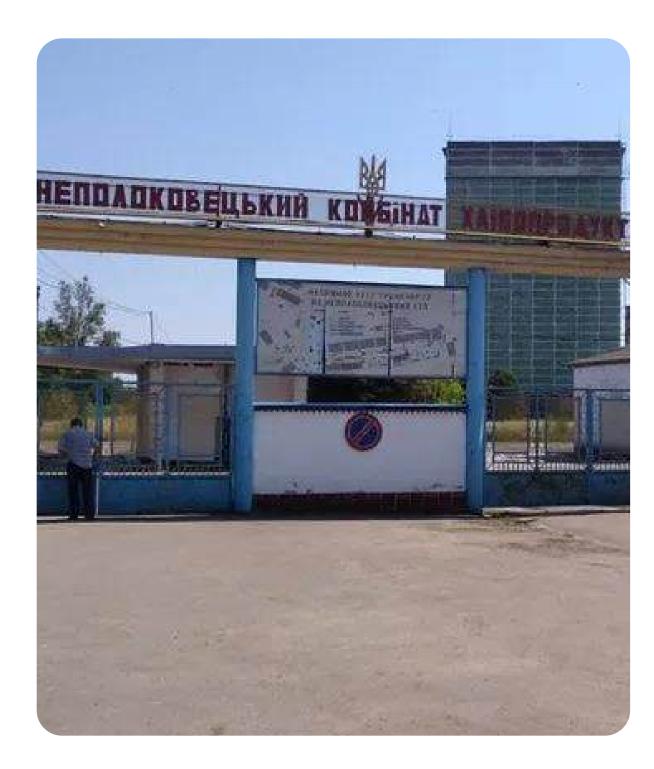

# NEPOLOKIVTSI GRAIN PROCESSING PLANT

Chernivtsi region, settlement Nepolokivtsi, Mahedralna St., 43

### **\$ 5,133,806** Starting price

# 19.8222 ha

Total land area

# 41,546.7 sq. m.

Building and structures area

### Overview

Property complex of SOE "Nepolokivtsi Grain Processing Plant" is an active enterprise, whose main activity is the production of flour and cereal industry products.

The following assets are included in the property complex:

Sales volume of products from 2021 to the 3rd quarter of 2024:

18,474.0 thousand UAH

- 129 units of real estate: elevators, warehouses, water towers, administrative buildings, and buildings for economic activities;
- 24 units of transport and special equipment: trucks, tractors, locomotives, trailers, buses, and a fire truck.