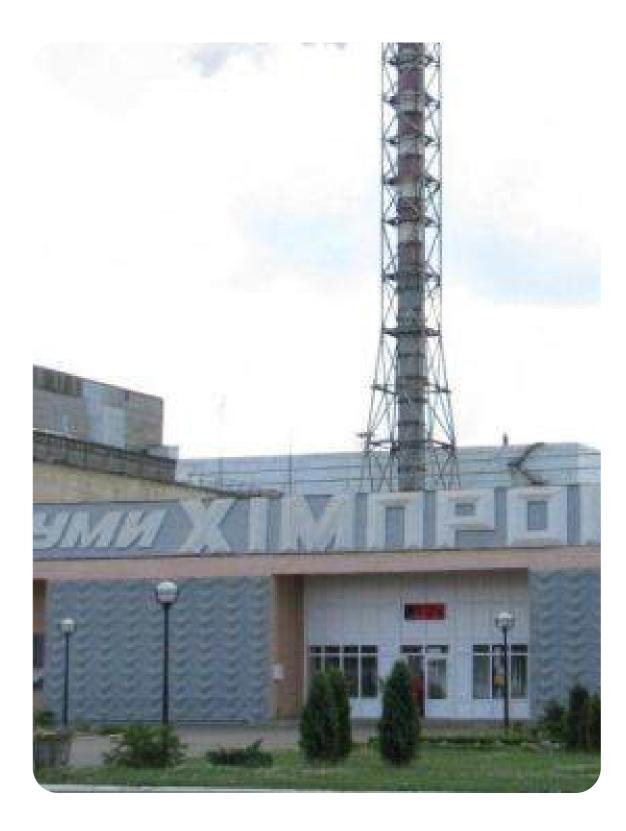

# SUMYKHIMPROM

### **\$28,000,000** Starting price

### **Main activities**

The company is one of the largest enterprises in Ukraine involved in the production of complex mineral fertilizers, including phosphorus, titanium dioxide, sulfuric acid, and other types of inorganic chemical products. The company manufactures over **30** brands of NPK fertilizers with varying nutrient ratios to suit different soil and climatic conditions.