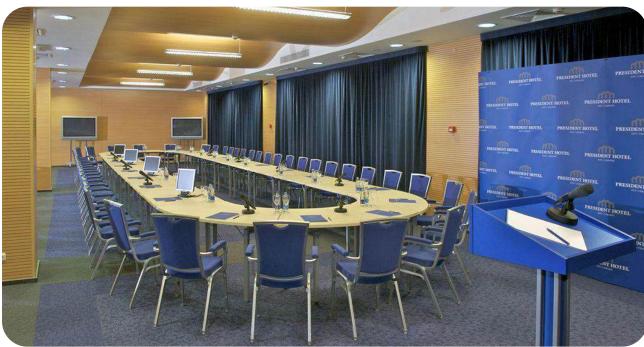

# **HOTEL "PRESIDENT"**

# 33,019.80 sq. m.

Building and structures area

100 %

shares

### Overview

Featuring an indoor swimming pool and a wellness centre, President Hotel Kyiv offers accommodation in Pecherskyi district, nearly **20** minutes on foot from Khreshchatyk. The venue is placed in the heart of Kyiv, a stroll away from Khreschatyk Street.

The hotel is **2.1** km from Maidan Nezalezhnosti. The city centre is close by, about **20** minutes' walk away. You can get to Olympic National Sports Complex Home Stadium in a few minutes by car.

### **Hotel complex**

One of the largest hotels in the center of Kyiv

- **374** rooms
- SPA complex
- 2 large conference halls
- Underground parking
- 5 banquet halls
- Entertainment complex

privatization@spfu.gov.ua