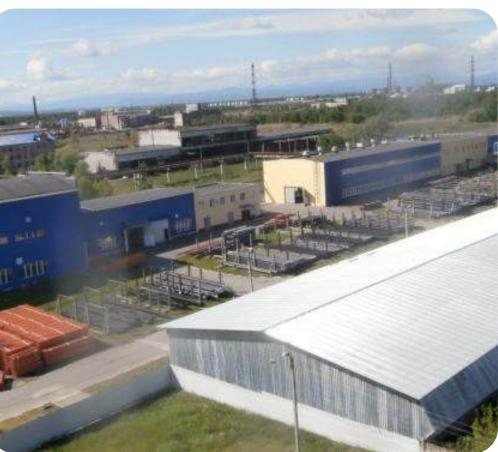

# ODESA PORTSIDE PLANT

Odesa region, Yuzhne town, 3 Zavodska St.

### A chemical production plant with its own transshipment facility on the shores of the Black Sea

Location – Pivdennyi Port, accessible to Panamax-type vessels (depth of 13.5 meters)

**4 million** tons of ammonia transshipment per year

120 thousand tons – ammonia storage capacity (the largest in Europe)
10% of the world's ammonia is shipped through Odesa Portside Plant (OPP).

- **L** +380-800-50-56-46
- privatization@spfu.gov.ua
- https://is.gd/Mt6vQ3