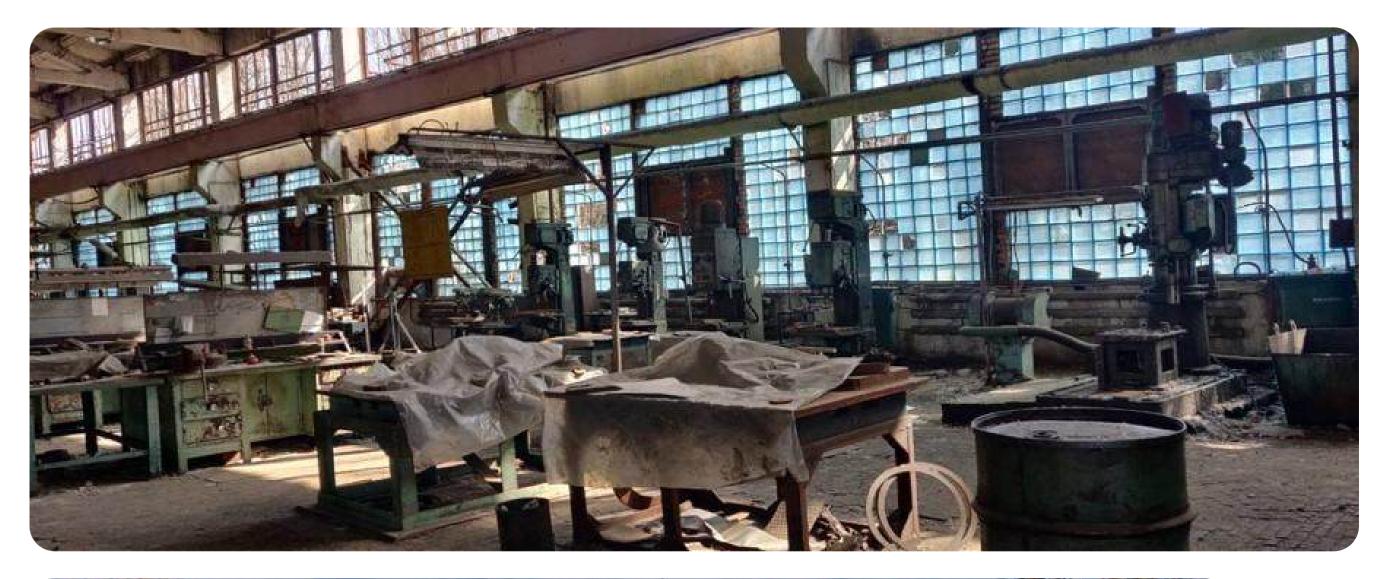

# POWDER METALLURGY PLANT

Kyiv region, Brovary city, Promvuzol

# 42.2996 ha

Total land area

# 48,341.84 sq. m.

Building and structures area

### **Overview**

Powder Metallurgy Plant – State-Owned Enterprise of the Metallurgical Industry.

### Main activities

- iron powder;
- granulated ferrosilicon;
- products made of powder sintered

# **Production capacities**

Planned production capacity of friction products – **360 tons** 

Production of sintered products – **1,670 tons** 

### Vehicles

12 units of vehicles and special equipment

materials (structural and antifriction products, parts for electrical purposes);

- sintered electrode tape;
- hydrocyclones;
- friction products;
- products made of composite materials (layered plastic sheets, products made of layered plastic, sealing materials, etc.);
- digging devices for digging sugar beet roots;
- desktop artistic commemorative medals.