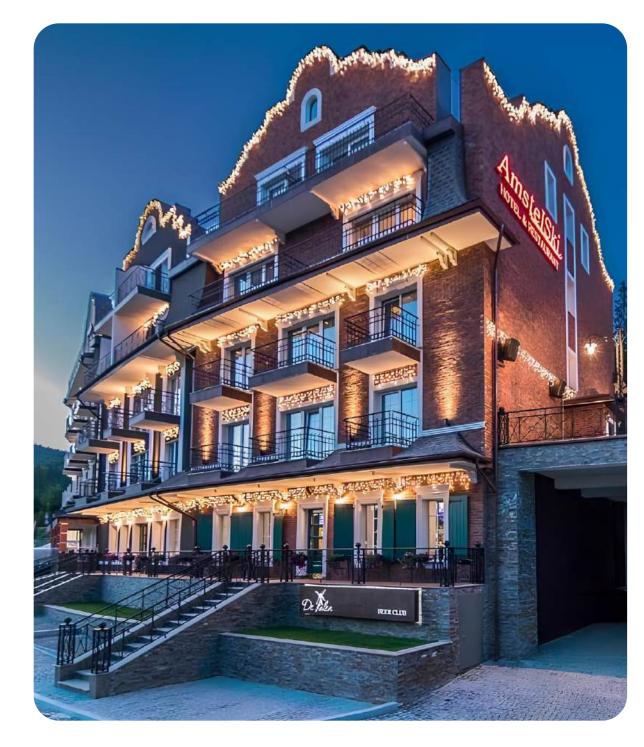

# Hotel "AMSTELSKI"

Ivano-Frankivsk region, Yaremche City Council, Polianytsia village, Vyshni plot, building 332 and 332a.

### Overview

The four-star AmstelSki Hotel with direct access to the ski slopes is located at the Bukovel resort, 100 meters from the Vityag-2 ski lift and 200 meters from the Vityag-5 ski lift. Guests have access to a terrace, bar,

shared lounge, ski storage room, and 24hour front desk.

### The hotel complex also includes:

- 1 large conference hall
- De Molen restaurant
- Multimedia room
- Old Bro barbershop