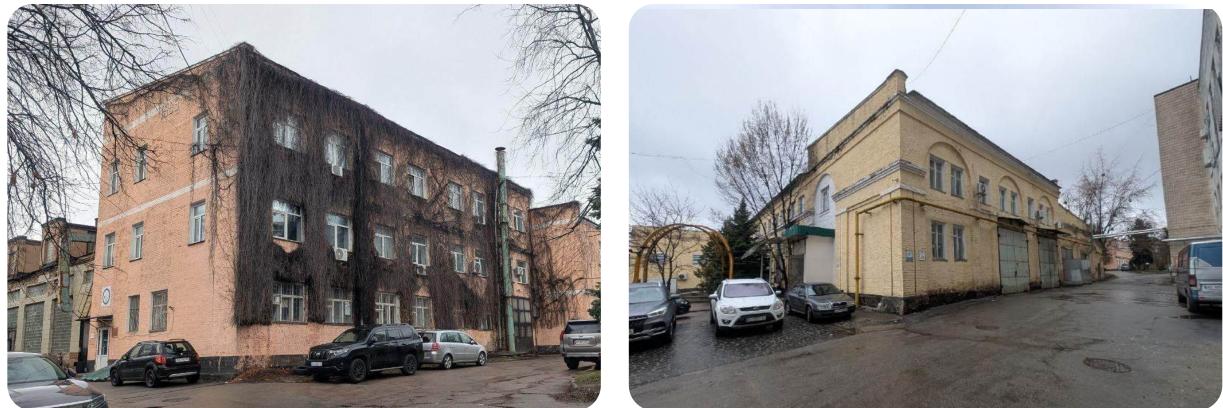

# BUILDING COMPANY UKRBUD

Kyiv city, Yevhena Sverstyuka St., 23

### Overview

The enterprise is engaged in the design of industrial and civil engineering facilities, performs construction and installation works, and provides training and retraining of workers for the construction industry.

### **Additional information**

There is real estate in every region of Ukraine

The enterprise consists of 11 subsidiaries:

6 design institutes; 4 training and course complexes; 1 training center.

The technical and technological equipment of the company and its subsidiaries allows it to perform design and constructioninstallation works of various levels of complexity.

### Land plots

15 land plots with a total area of 11.5737 ha

Vehicles

12 units of vehicles and special equipment