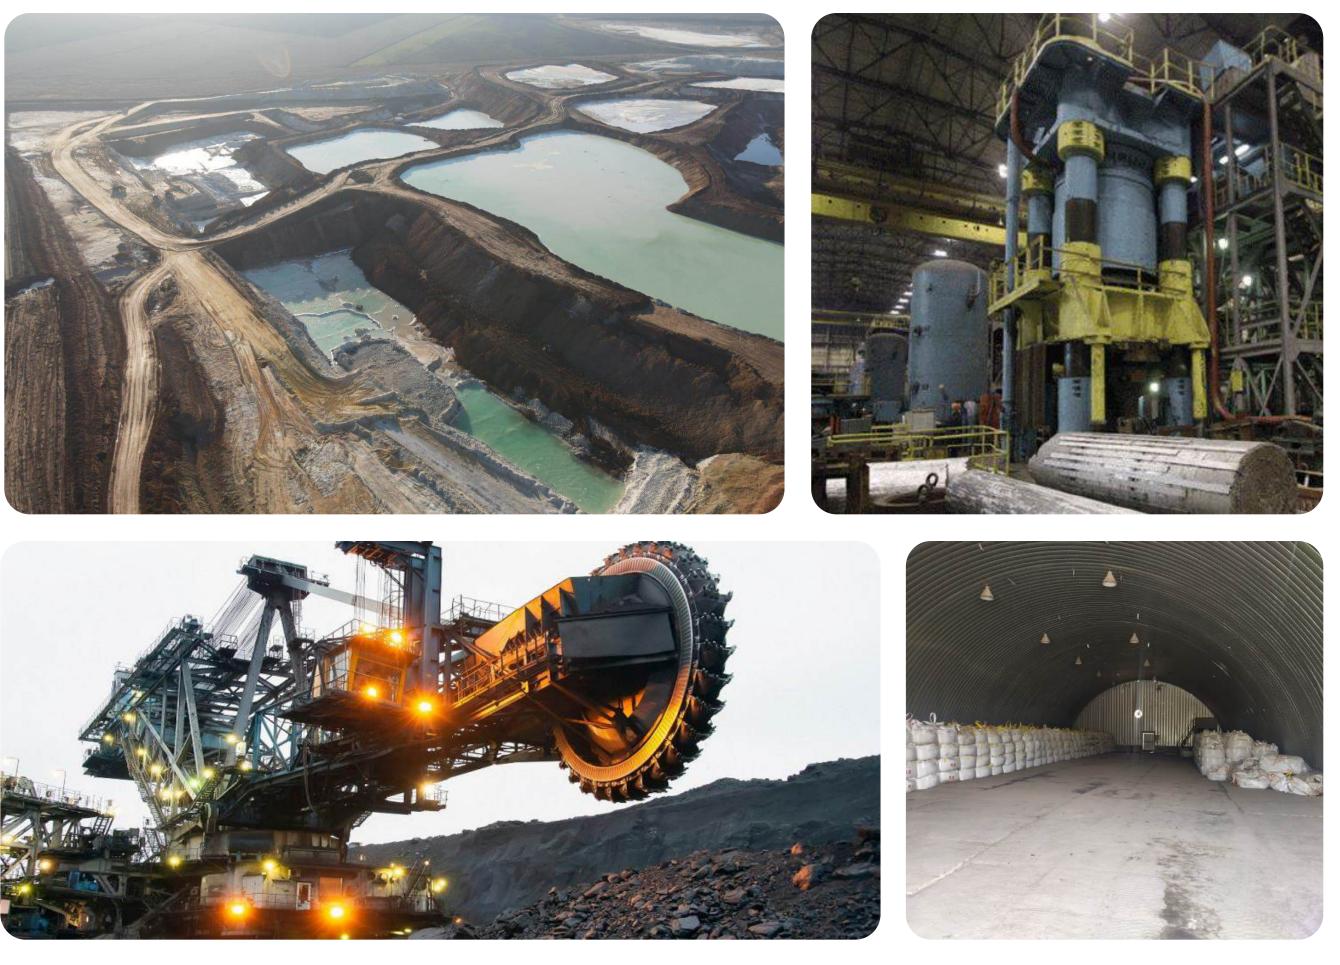

# **DEMURINSKY MINING AND PROCESSING PLANT**

Dnipropetrovsk region, Vasylkivskyi district, village Novoandriivka, Gagarina St., bldg. 2a, office 4

### **Overview**

LLC "Demurinsky Mining and Processing Plant" is one of the largest mining and processing enterprises in Ukraine. Since 2006, the enterprise has been developing the Vovchanske complex placer titanium-zirconium deposit in Dnipropetrovsk region. Preliminary processing is carried out at the mine site, followed by mineral separation at the processing plant.

The deposit contains 5 million tons of raw material with an average heavy mineral content of 9%, including: 2.3 million tons of ilmenite; 700 thousand tons of rutile; 200 thousand tons of zircon.

Sales volume of products (works, services) for the period 2021-2023: