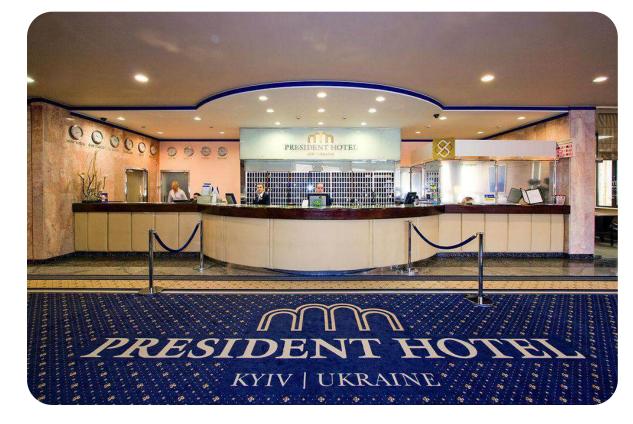

# **HOTEL "PRESIDENT"**

# 33,019.80 sq. m.

Building and structures area

100 %

shares

### Overview

Featuring an indoor swimming pool and a wellness centre, President Hotel Kyiv offers accommodation in Pecherskyi district, nearly **20** minutes on foot from Khreshchatyk. The venue is placed in the heart of Kyiv, a stroll away from Khreschatyk Street.

The hotel is **2.1** km from Maidan Nezalezhnosti. The city centre is close by, about **20** minutes' walk away. You can get to Olympic National Sports Complex Home Stadium in a few minutes by car.

### **Hotel complex**

One of the largest hotels in the center of Kyiv

- **374** rooms
- SPA complex
- 2 large conference halls
- Underground parking
- 5 banquet halls
- Entertainment complex

privatization@spfu.gov.ua