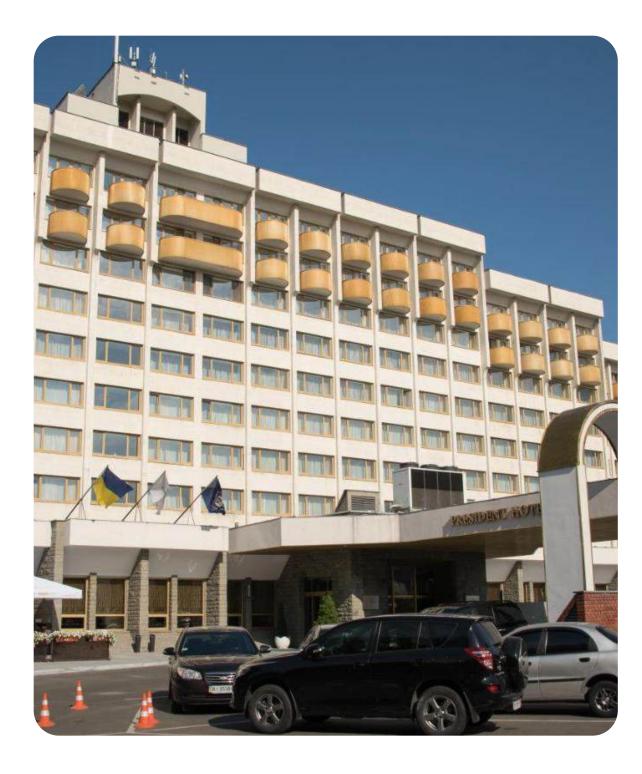

# **HOTEL "PRESIDENT"**

# 33,019.80 sq. m.

Building and structures area

100 %

shares

### Overview

Featuring an indoor swimming pool and a wellness centre, President Hotel Kyiv offers accommodation in Pecherskyi district, nearly **20** minutes on foot from Khreshchatyk. The venue is placed in the heart of Kyiv, a stroll away from Khreschatyk Street.

The hotel is **2.1** km from Maidan Nezalezhnosti. The city centre is close by, about **20** minutes' walk away. You can get to Olympic National Sports Complex Home Stadium in a few minutes by car.

### **Hotel complex**

One of the largest hotels in the center of Kyiv

- **374** rooms
- SPA complex
- 2 large conference halls
- Underground parking
- 5 banquet halls
- Entertainment complex

privatization@spfu.gov.ua