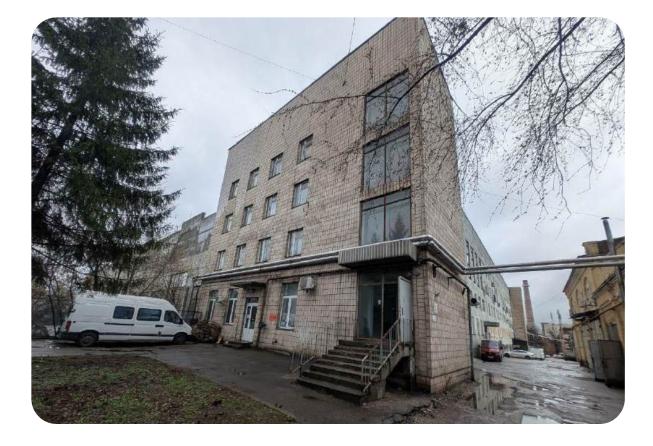

# KYIV AUTOMOBILE REPAIR PLANT

Kyiv city, Mykola Vasylenko St., 1

### Overview

The plant specializes in overhauling diesel engines, trucks, and tracked combat vehicles.

### Main activities

- manufacture of motor vehicles, bodies, trailers and semi-trailers;
- mechanical processing of metal products;
- trade in cars, motor vehicles;
- wholesale and retail trade in parts and accessories for motor vehicles;
- freight road transport;
- lease of trucks;
- repair and maintenance of industrial machinery and equipment.