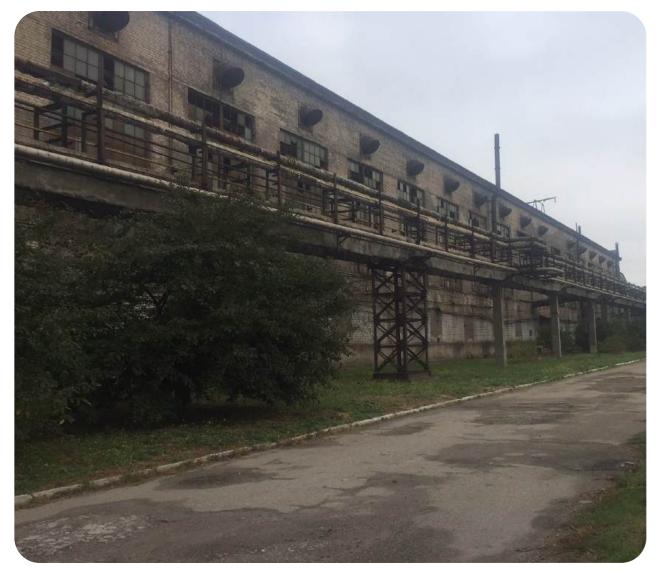

# **MOTORDETAL-KONOTOP**

Sumy region, Konotop city, Vyryvska St., 64

### Overview

"MotorDetal-Konotop" is a well-known European specialized manufacturer and supplier of high-quality cylinder sleeves for internal combustion engines, metal products according to customer drawings; it provides services in turning, grinding, locksmith, milling, thermal treatment of parts, and carpentry services.

### Information about the object (real estate)

the property includes 56 units of real estate and infrastructure (production, warehouse, administrative buildings and structures, etc.) with a total area of 89,545.2 sq. m, located at the following addresses: Sumy region, Konotop city, Vyrivska St., 64; Sumy region, Konotop city, Metalistiv St., 16.