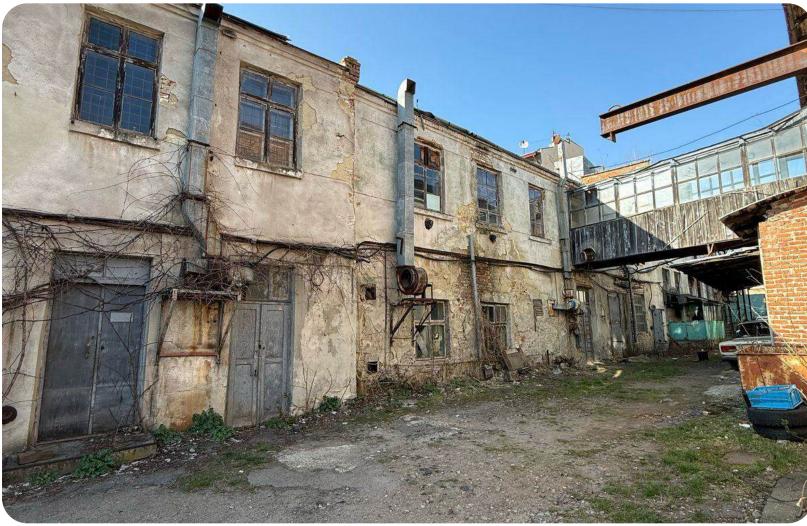

# **MOTORDETAL-KONOTOP**

Sumy region, Konotop city, Vyryvska St., 64

### Overview

"MotorDetal-Konotop" is a well-known European specialized manufacturer and supplier of high-quality cylinder sleeves for internal combustion engines, metal products according to customer drawings; it provides services in turning, grinding, locksmith, milling, thermal treatment of parts, and carpentry services.

### Information about the object (real estate)

the property includes 56 units of real estate and infrastructure (production, warehouse, administrative buildings and structures, etc.) with a total area of 89,545.2 sq. m, located at the following addresses: Sumy region, Konotop city, Vyrivska St., 64; Sumy region, Konotop city, Metalistiv St., 16.