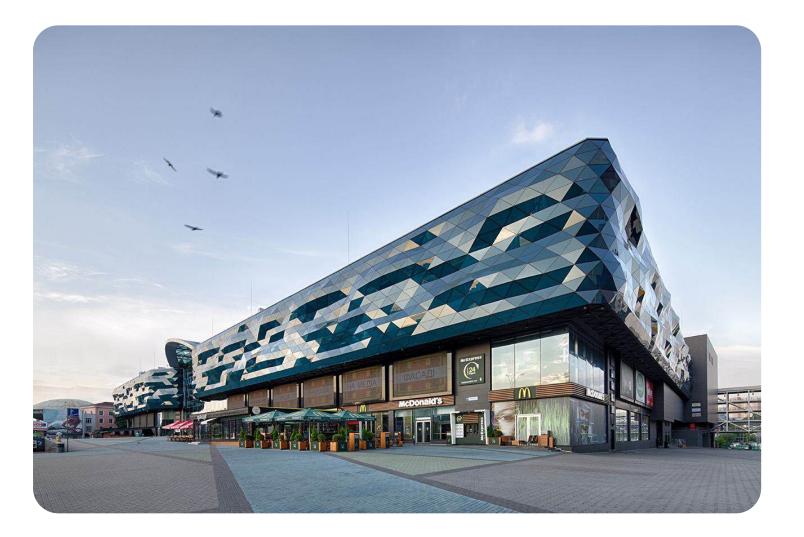

# OCEAN PLAZA SHOPPING AND ENTERTAINMENT CENTER

Kyiv city, 176 Antonovycha St.

### Description

Ocean Plaza is one of the largest shopping and entertainment complexes of Kyiv, Ukraine. It was inaugurated in November 2012 as a joint project of the development companies UDP and KAN Development. The shopping center is located on Lybidska Square next to the metro station of the same name, in close proximity to the historical part of the city.

The facade of the building is decorated with a massive strip of triangular glass panels, which are illuminated in blue and resemble waves on the surface of the sea. The interior concept with a fountain and a public aquarium with a capacity of **350** thousand liters, in which exotic fish swim, was developed in collaboration with the Chapman Taylor international design bureau.