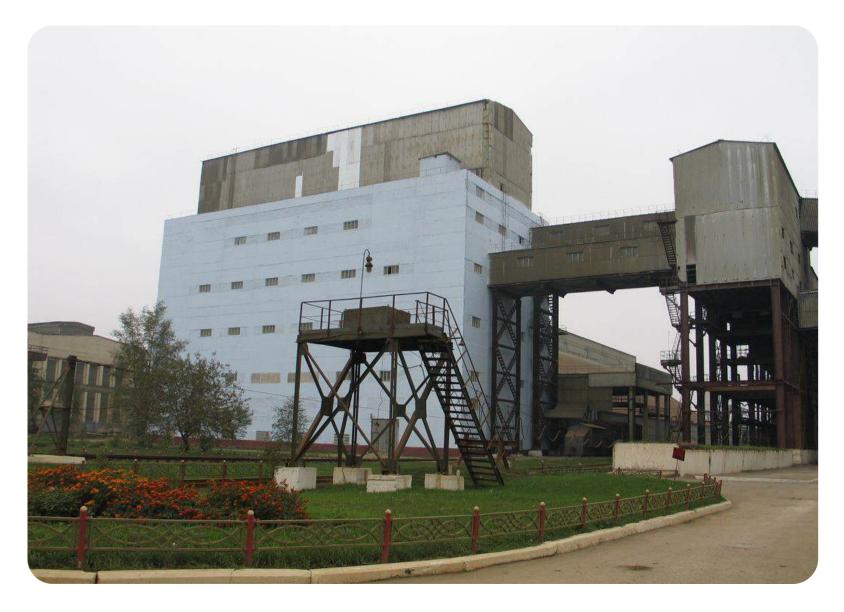

# SUMYKHIMPROM

### **Main activities**

The company is one of the largest enterprises in Ukraine involved in the production of complex mineral fertilizers, including phosphorus, titanium dioxide, sulfuric acid, and other types of inorganic chemical products. The company manufactures over **30** brands of NPK fertilizers with varying nutrient ratios to suit different soil and climatic conditions.

### Licenses

77 licenses

**Real estate** 

23 registered units

### Transport

**157** units of vehicles and special equipment

### Annual production capacity

**450** thousand tons of single-, double-, and triple-component fertilizers

500 thousand tons of sulfuric acid

95 % of production is exported

**40** thousand tons of titanium dioxide (the largest in Ukraine)

### Land plots

**40 registered land plots** with a total area of **636.84 ha** 

**L** +380-800-50-56-46

privatization@spfu.gov.ua

https://is.gd/SwevHl