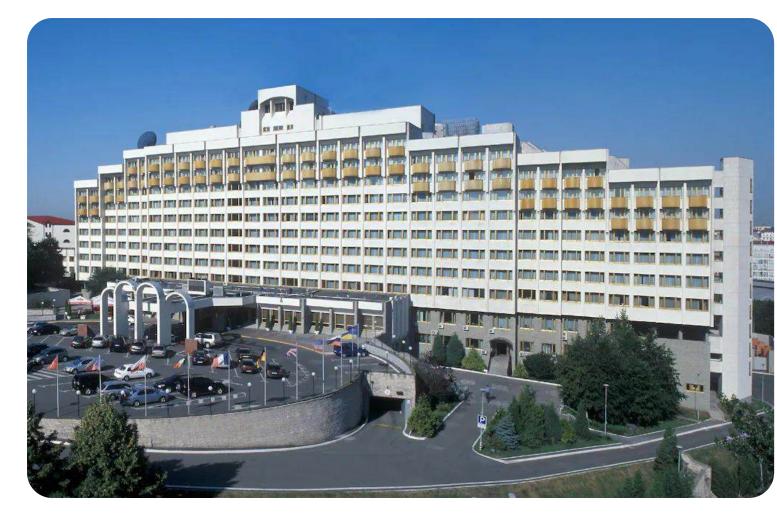

# **HOTEL "PRESIDENT"**

# 33,019.80 sq. m.

Building and structures area

100 %

shares

### Overview

Featuring an indoor swimming pool and a wellness centre, President Hotel Kyiv offers accommodation in Pecherskyi district, nearly **20** minutes on foot from Khreshchatyk. The venue is placed in the heart of Kyiv, a stroll away from Khreschatyk Street.

The hotel is **2.1** km from Maidan Nezalezhnosti. The city centre is close by, about **20** minutes' walk away. You can get to Olympic National Sports Complex Home Stadium in a few minutes by car.

### **Hotel complex**

One of the largest hotels in the center of Kyiv

- **374** rooms
- SPA complex
- 2 large conference halls
- Underground parking
- 5 banquet halls
- Entertainment complex

privatization@spfu.gov.ua