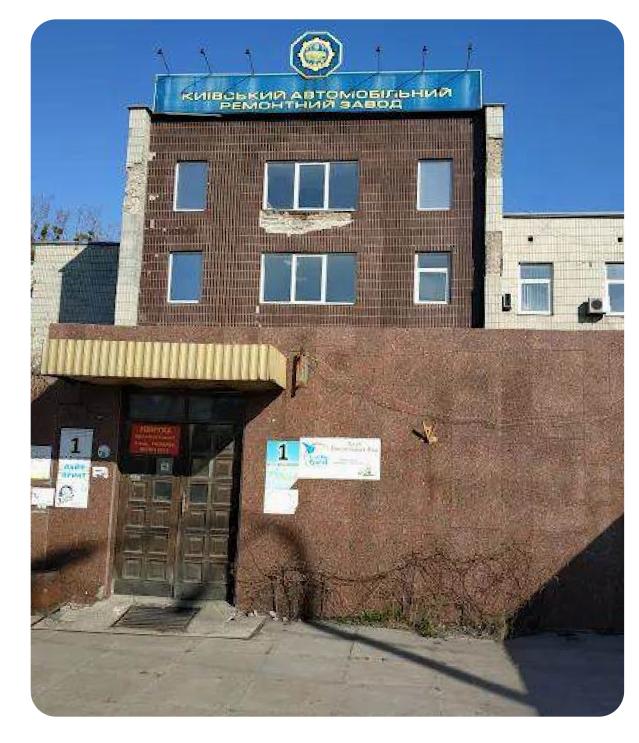

# KYIV AUTOMOBILE REPAIR PLANT

Kyiv city, Mykola Vasylenko St., 1

### **\$ 2,315,933.76** Starting price

# 9.8168 ha

Total land area

# 32,065.9 sq. m.

Building and structures area

The state's share of corporate rights is 100%

### Overview

The plant specializes in overhauling diesel engines, trucks, and tracked combat vehicles.

### Main activities

- manufacture of motor vehicles, bodies, trailers and semi-trailers;
- mechanical processing of metal products;
- trade in cars, motor vehicles;
- wholesale and retail trade in parts and accessories for motor vehicles;
- freight road transport;
- lease of trucks;
- repair and maintenance of industrial machinery and equipment.