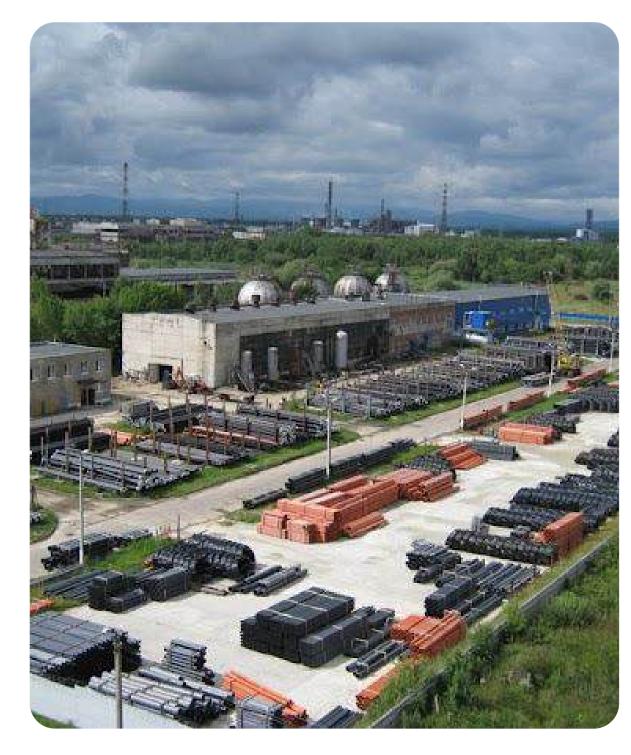

# **KALUSH PIPE PLANT**

Ivano-Frankivsk region, Kalush city, Promyslova St., 7

# 8.8553 ha

Total land area

# 17,144.5 sq. m.

Building and structures area

100 %

shares

### **Overview**

KALUSH PIPE PLANT is one of the leading enterprises in Ukraine, specializing in the production of steel pipes for various purposes, including for the oil and gas industry, construction, and other industrial sectors.