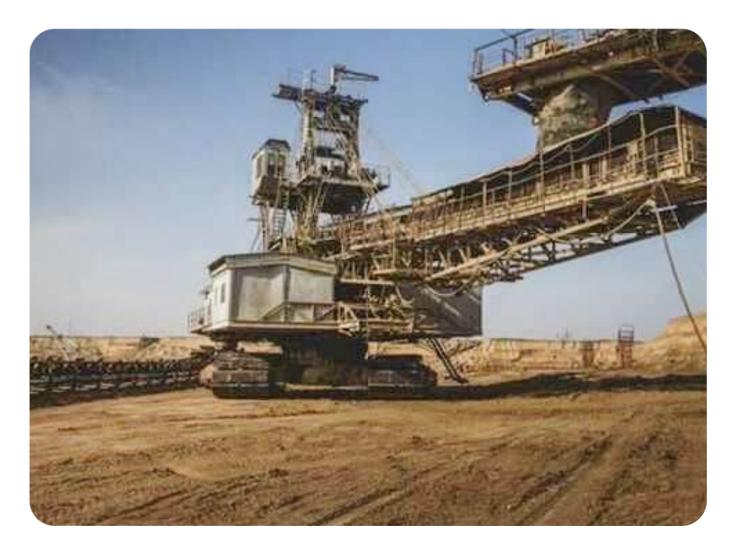

# **DEMURINSKY MINING AND PROCESSING PLANT**

Dnipropetrovsk region, Vasylkivskyi district, village Novoandriivka, Gagarina St., bldg. 2a, office 4

### **Overview**

LLC "Demurinsky Mining and Processing Plant" is one of the largest mining and processing enterprises in Ukraine. Since 2006, the enterprise has been developing the Vovchanske complex placer titanium-zirconium deposit in Dnipropetrovsk region. Preliminary processing is carried out at the mine site, followed by mineral separation at the processing plant.