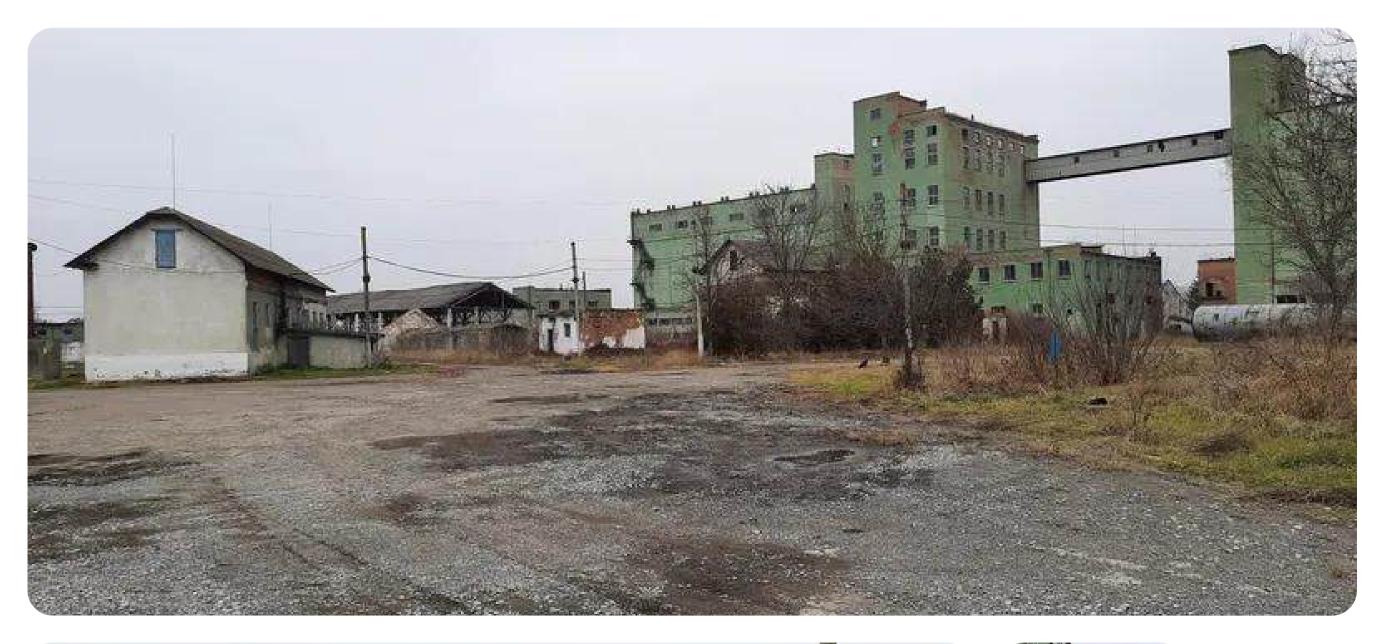

# NEPOLOKIVTSI GRAIN PROCESSING PLANT

Chernivtsi region, settlement Nepolokivtsi, Mahedralna St., 43

### **\$ 5,133,806** Starting price

# 19.8222 ha

Total land area

# 41,546.7 sq. m.

Building and structures area

### Overview

Property complex of SOE "Nepolokivtsi Grain Processing Plant" is an active enterprise, whose main activity is the production of flour and cereal industry products.

The following assets are included in the property complex:

Sales volume of products from 2021 to the 3rd quarter of 2024:

18,474.0 thousand UAH

- 129 units of real estate: elevators, warehouses, water towers, administrative buildings, and buildings for economic activities;
- 24 units of transport and special equipment: trucks, tractors, locomotives, trailers, buses, and a fire truck.