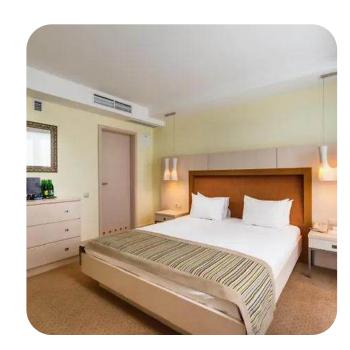

# **HOTEL "PRESIDENT"**

# 33,019.80 sq. m.

Building and structures area

100 %

shares

### Overview

Featuring an indoor swimming pool and a wellness centre, President Hotel Kyiv offers accommodation in Pecherskyi district, nearly **20** minutes on foot from Khreshchatyk. The venue is placed in the heart of Kyiv, a stroll away from Khreschatyk Street.

The hotel is **2.1** km from Maidan Nezalezhnosti. The city centre is close by, about **20** minutes' walk away. You can get to Olympic National Sports Complex Home Stadium in a few minutes by car.

### **Hotel complex**

One of the largest hotels in the center of Kyiv

- **374** rooms
- SPA complex
- 2 large conference halls
- Underground parking
- 5 banquet halls
- Entertainment complex

privatization@spfu.gov.ua