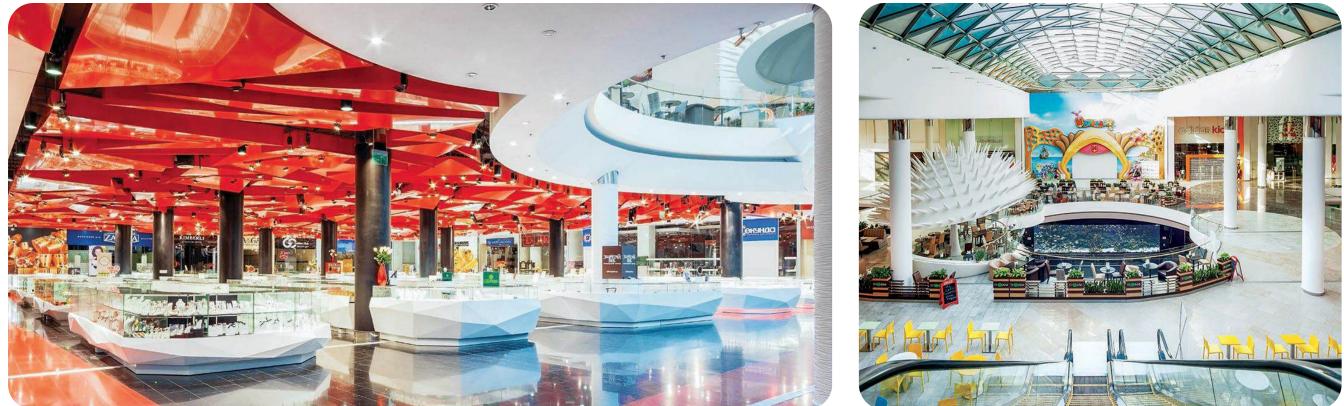

# Ocean Plaza shopping and entertainment center includes:

- 70,000 m<sup>2</sup> of leased space
- **420** stores
- 1,200 parking spaces
- 40 restaurants and cafes
- Cinema
- Hypermarket
- Amusement park
- Rooftop beach club

# **Signature feature** – the largest oceanarium in Western Europe

The total area of the building is **134,627.2** sq. m. the rental area is over **70,000.0** sq. m.

In 2021, Ocean Plaza shopping and entertainment center was recognized as the best large shopping center in Ukraine according to the RAU Awards rating.

The facade of the building is decorated with a massive strip of triangular glass panels, which are illuminated in blue and resemble waves on the surface of the sea. The interior concept with a fountain and a public aquarium with a capacity of **350** thousand liters, in which exotic fish swim, was developed in collaboration with the Chapman Taylor international design bureau.