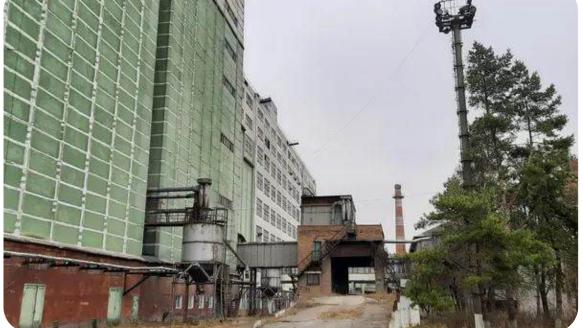

# NEPOLOKIVTSI GRAIN PROCESSING PLANT

Chernivtsi region, settlement Nepolokivtsi, Mahedralna St., 43

### **\$ 5,133,806** Starting price

# 19.8222 ha

Total land area

# 41,546.7 sq. m.

Building and structures area

### Overview

Property complex of SOE "Nepolokivtsi Grain Processing Plant" is an active enterprise, whose main activity is the production of flour and cereal industry products.

The following assets are included in the property complex:

Sales volume of products from 2021 to the 3rd quarter of 2024:

18,474.0 thousand UAH

- 129 units of real estate: elevators, warehouses, water towers, administrative buildings, and buildings for economic activities;
- 24 units of transport and special equipment: trucks, tractors, locomotives, trailers, buses, and a fire truck.