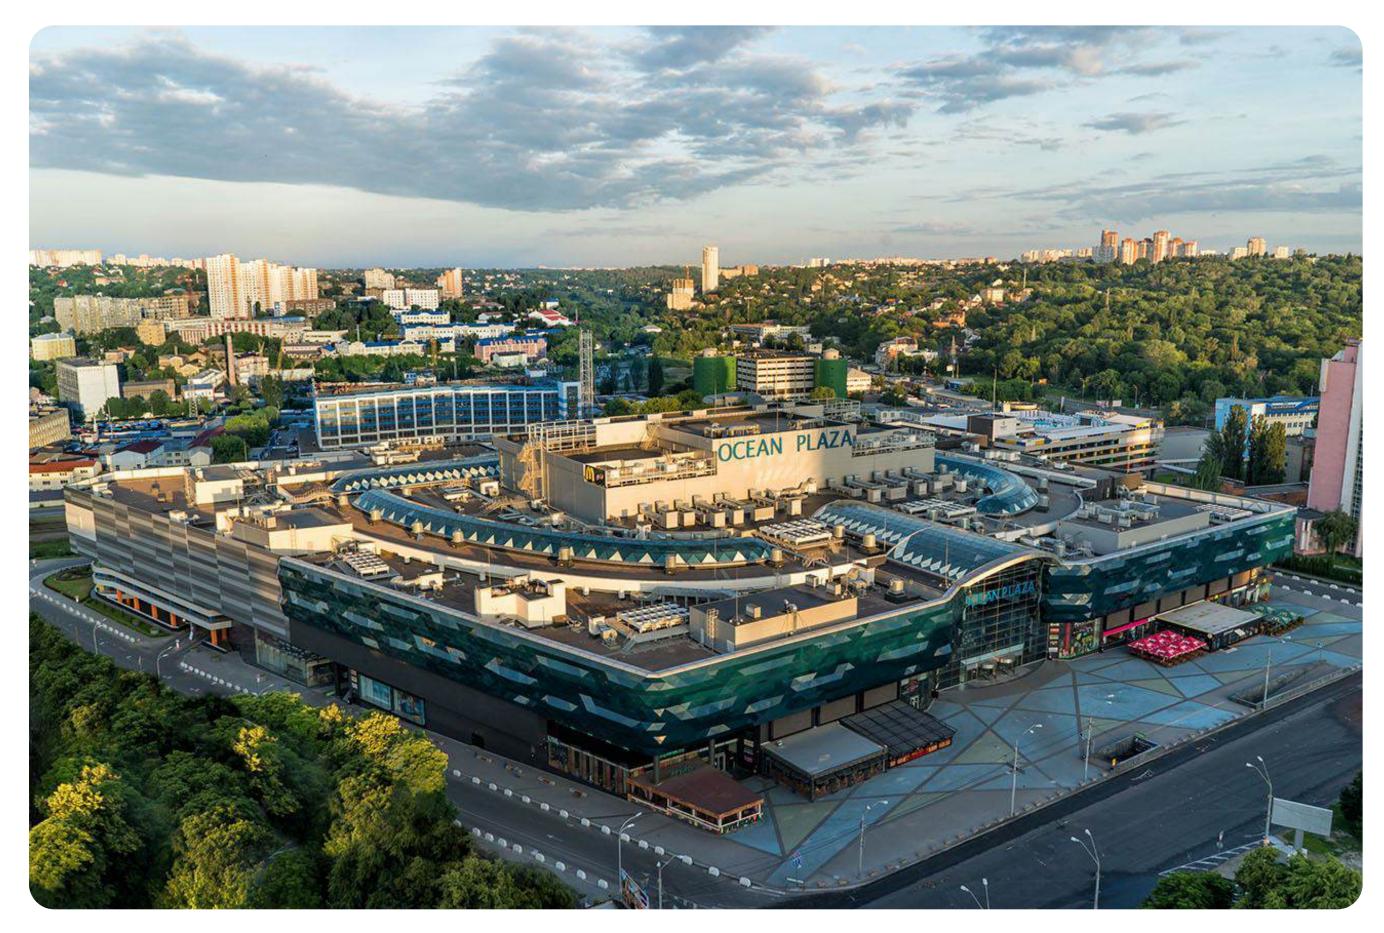

# OCEAN PLAZA SHOPPING AND ENTERTAINMENT CENTER

Kyiv city, 176 Antonovycha St.

### Description

Ocean Plaza is one of the largest shopping and entertainment complexes of Kyiv, Ukraine. It was inaugurated in November 2012 as a joint project of the development companies UDP and KAN Development. The shopping center is located on Lybidska Square next to the metro station of the same name, in close proximity to the historical part of the city.

# Ocean Plaza shopping and entertainment center includes:

- 70,000 m<sup>2</sup> of leased space
- **420** stores
- 1,200 parking spaces
- 40 restaurants and cafes
- Cinema
- Hypermarket
- Amusement park
- Rooftop beach club

# **Signature feature** – the largest oceanarium in Western Europe

The total area of the building is **134,627.2** sq. m. the rental area is over **70,000.0** sq. m.

In 2021, Ocean Plaza shopping and entertainment center was recognized as the best large shopping center in Ukraine according to the RAU Awards rating.

The facade of the building is decorated with a massive strip of triangular glass panels, which are illuminated in blue and resemble waves on the surface of the sea. The interior concept with a fountain and a public aquarium with a capacity of **350** thousand liters, in which exotic fish swim, was developed in collaboration with the Chapman Taylor international design bureau.