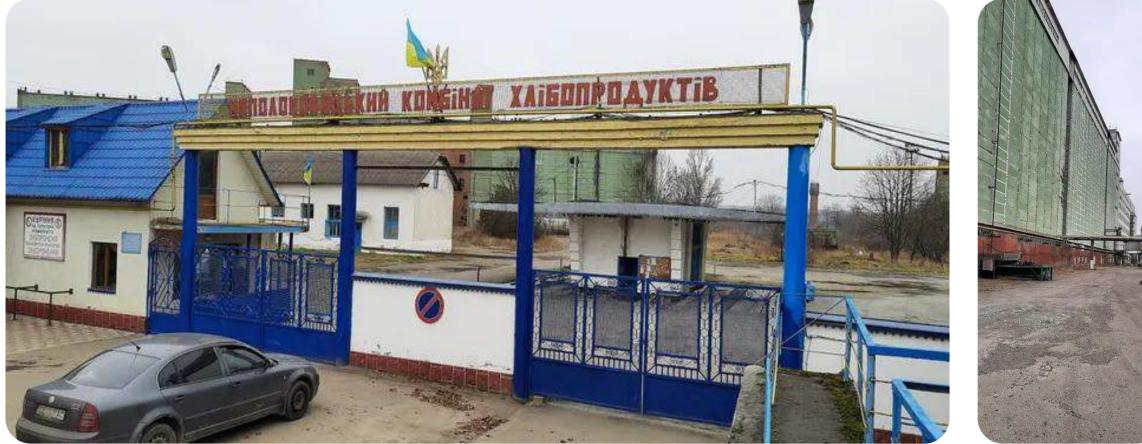

# NEPOLOKIVTSI GRAIN PROCESSING PLANT

Chernivtsi region, settlement Nepolokivtsi, Mahedralna St., 43

### **\$ 5,133,806** Starting price

# 19.8222 ha

Total land area

# 41,546.7 sq. m.

Building and structures area

### Overview

Property complex of SOE "Nepolokivtsi Grain Processing Plant" is an active enterprise, whose main activity is the production of flour and cereal industry products.

The following assets are included in the property complex:

Sales volume of products from 2021 to the 3rd quarter of 2024:

18,474.0 thousand UAH

- 129 units of real estate: elevators, warehouses, water towers, administrative buildings, and buildings for economic activities;
- 24 units of transport and special equipment: trucks, tractors, locomotives, trailers, buses, and a fire truck.