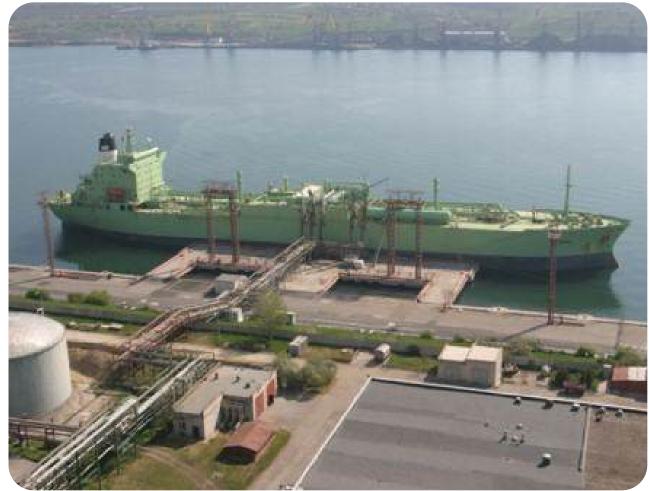

# ODESA PORTSIDE PLANT

Odesa region, Yuzhne town, 3 Zavodska St.

### A chemical production plant with its own transshipment facility on the shores of the Black Sea

Location – Pivdennyi Port, accessible to Panamax-type vessels (depth of 13.5 meters)

**4 million** tons of ammonia transshipment per year

120 thousand tons – ammonia storage capacity (the largest in Europe)
10% of the world's ammonia is shipped through Odesa Portside Plant (OPP).

- **L** +380-800-50-56-46
- privatization@spfu.gov.ua
- https://is.gd/Mt6vQ3