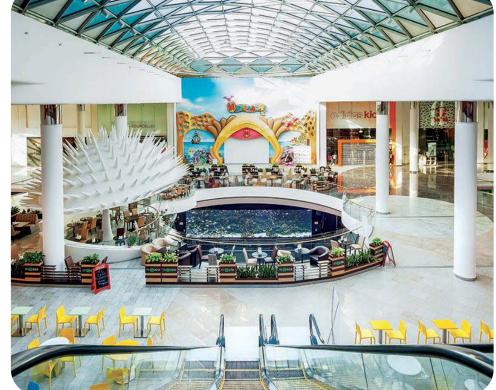

# Ocean Plaza shopping and entertainment center includes:

- 70,000 m<sup>2</sup> of leased space
- **420** stores
- 1,200 parking spaces
- 40 restaurants and cafes
- Cinema
- Hypermarket
- Amusement park
- Rooftop beach club

# **Signature feature** – the largest oceanarium in Western Europe

The total area of the building is **134,627.2** sq. m. the rental area is over **70,000.0** sq. m.

In 2021, Ocean Plaza shopping and entertainment center was recognized as the best large shopping center in Ukraine according to the RAU Awards rating.

The facade of the building is decorated with a massive strip of triangular glass panels, which are illuminated in blue and resemble waves on the surface of the sea. The interior concept with a fountain and a public aquarium with a capacity of **350** thousand liters, in which exotic fish swim, was developed in collaboration with the Chapman Taylor international design bureau.