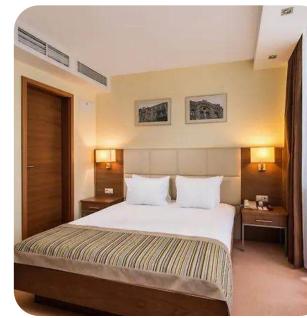

# **HOTEL "PRESIDENT"**

# 33,019.80 sq. m.

Building and structures area

100 %

shares

### Overview

Featuring an indoor swimming pool and a wellness centre, President Hotel Kyiv offers accommodation in Pecherskyi district, nearly **20** minutes on foot from Khreshchatyk. The venue is placed in the heart of Kyiv, a stroll away from Khreschatyk Street.

The hotel is **2.1** km from Maidan Nezalezhnosti. The city centre is close by, about **20** minutes' walk away. You can get to Olympic National Sports Complex Home Stadium in a few minutes by car.

### **Hotel complex**

One of the largest hotels in the center of Kyiv

- **374** rooms
- SPA complex
- 2 large conference halls
- Underground parking
- 5 banquet halls
- Entertainment complex

privatization@spfu.gov.ua