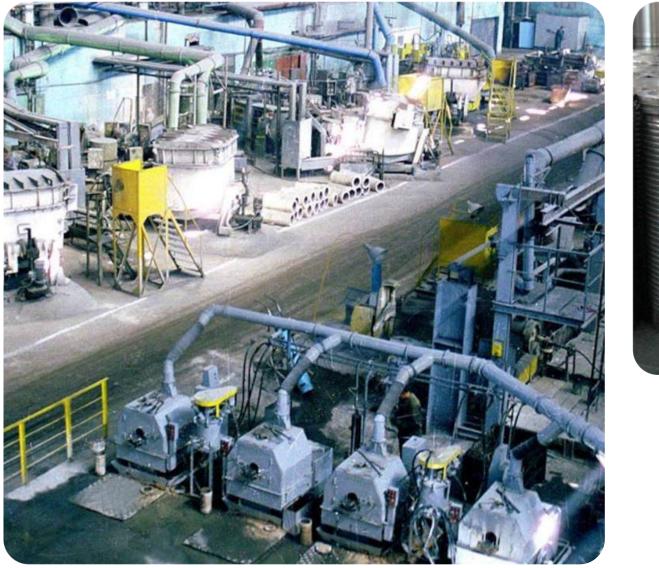

### Overview

"MotorDetal-Konotop" is a well-known European specialized manufacturer and supplier of high-quality cylinder sleeves for internal combustion engines, metal products according to customer drawings; it provides services in turning, grinding, locksmith, milling, thermal treatment of parts, and carpentry services.

### Information about land plots

4 registered land plots with a total area of 23.5927 ha