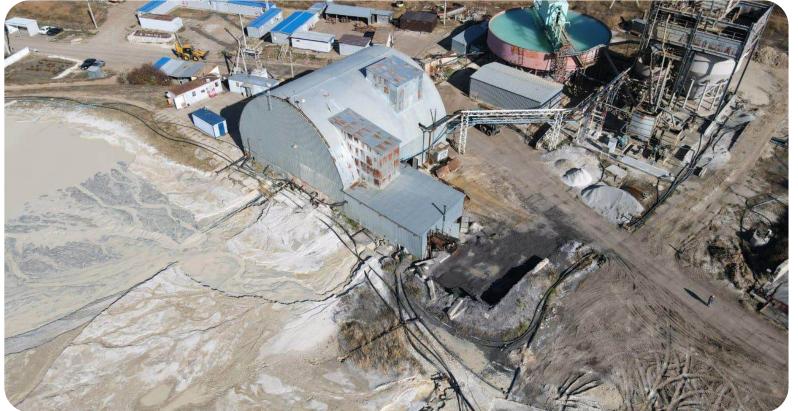

# **DEMURINSKY MINING AND PROCESSING PLANT**

Dnipropetrovsk region, Vasylkivskyi district, village Novoandriivka, Gagarina St., bldg. 2a, office 4

### **Overview**

LLC "Demurinsky Mining and Processing Plant" is one of the largest mining and processing enterprises in Ukraine. Since 2006, the enterprise has been developing the Vovchanske complex placer titanium-zirconium deposit in Dnipropetrovsk region. Preliminary processing is carried out at the mine site, followed by mineral separation at the processing plant.