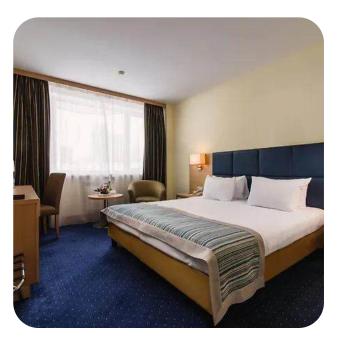

# **HOTEL "PRESIDENT"**

# 33,019.80 sq. m.

Building and structures area

100 %

shares

### Overview

Featuring an indoor swimming pool and a wellness centre, President Hotel Kyiv offers accommodation in Pecherskyi district, nearly **20** minutes on foot from Khreshchatyk. The venue is placed in the heart of Kyiv, a stroll away from Khreschatyk Street.

The hotel is **2.1** km from Maidan Nezalezhnosti. The city centre is close by, about **20** minutes' walk away. You can get to Olympic National Sports Complex Home Stadium in a few minutes by car.

### **Hotel complex**

One of the largest hotels in the center of Kyiv

- **374** rooms
- SPA complex
- 2 large conference halls
- Underground parking
- 5 banquet halls
- Entertainment complex

privatization@spfu.gov.ua