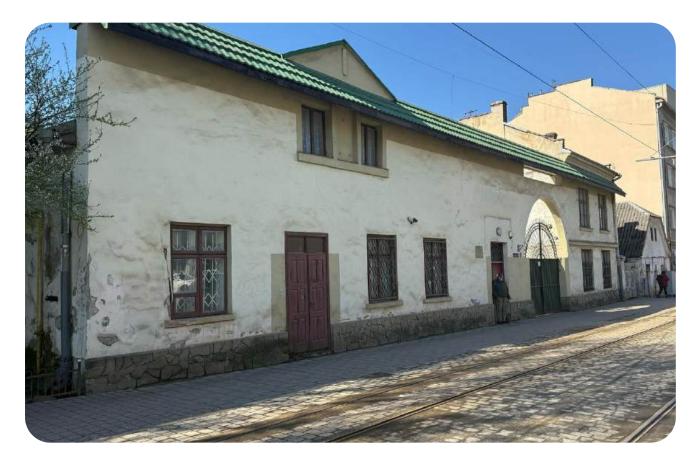

### Overview

Lviv State Special Constructor Bureau "Topaz" was established in March 1973 as the leading enterprise for the design and production of equipment in the jewelry industry.

**Real estate** 

**8 units** with a total area of **2,997.7 sq. m.** 

Vehicles

3 units of vehicles and special equipment